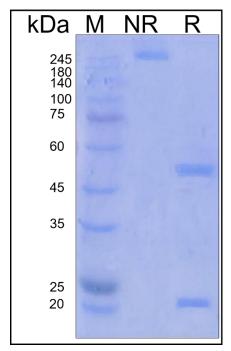

## **SDS-PAGE**

On SDS-PAGE under reducing (R)/non-reducing(N-R) condition. The gel was stained overnight with Coomassie Blue. The purity of the protein is greater than 95%.